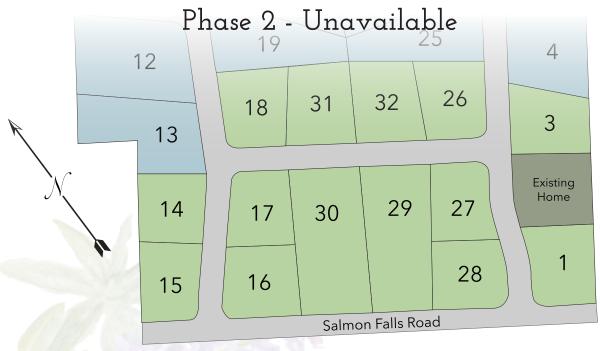

Nestled among the rolling hills and farmland of Salmon Falls Road lies Meadow Court, a 32-homesite community offering lots ranging from 0.48 to 24.05 +/- acres. There's something for everyone at Meadow Court, with varying lot sizes featuring a mix of wooded and meadow views. Despite its serene setting, Meadow Court is conveniently located near major routes and local conveniences such as shopping and restaurants. Perfectly situated between the Seacoast and the Lakes Region, Meadow Court is the ideal place to call home.

FOR MARKETING PURPOSES ONLY. NOT TO SCALE. SUBJECT TO CHANGE WITHOUT NOTICE.

For more information and to view available lots

Visit us online at: TheGoveGroup.com/ Meadow-Court

Text
MEADOW
to 603.686.8272